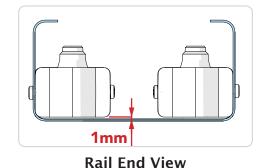

All dimensions are in millimeters (mm)

**O Degree Rail Positions** 

11.25 Degree Rail Positions

22.5 Degree Rail Positions

**Rail End View** 

33.75 Degree Rail Positions

**45 Degree Rail Positions** 

**60 Degree Rail Positions** 