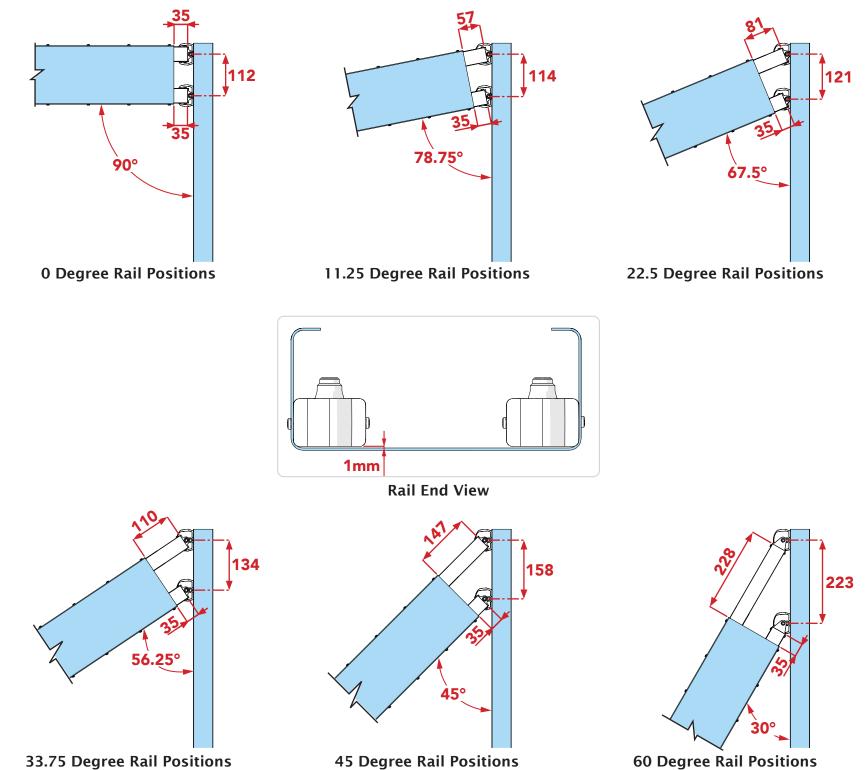

All dimensions are in millimeters (mm)

**O Degree Rail Positions** 

11.25 Degree Rail Positions

22.5 Degree Rail Positions

**Rail End View** 

33.75 Degree Rail Positions

**45 Degree Rail Positions** 

**60 Degree Rail Positions** 