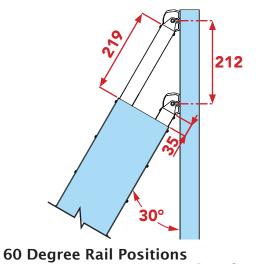

All dimensions are in millimeters (mm)

**O Degree Rail Positions** 

11.25 Degree Rail Positions

22.5 Degree Rail Positions

**Rail End View** 

33.75 Degree Rail Positions

**45 Degree Rail Positions** 

**60 Degree Rail Positions** 

All dimensions are in millimeters (mm)

All dimensions are in millimeters (mm)

11.25 Degree Rail Positions

22.5 Degree Rail Positions

**60 Degree Rail Positions** 

www.kwiktech.com.au
© Kwiktech Pty Ltd 2021

Page 3