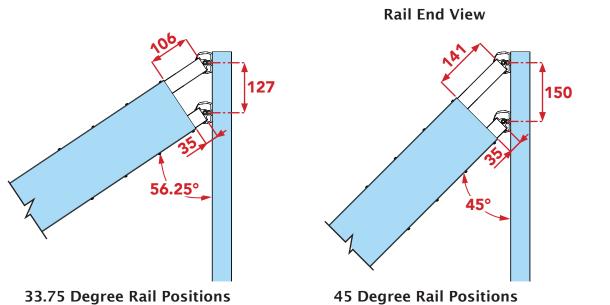

All dimensions are in millimeters (mm)

**O Degree Rail Positions** 

11.25 Degree Rail Positions

22.5 Degree Rail Positions

**Rail End View** 

33.75 Degree Rail Positions

**45 Degree Rail Positions** 

**60 Degree Rail Positions** 

All dimensions are in millimeters (mm)

All dimensions are in millimeters (mm)

11.25 Degree Rail Positions

22.5 Degree Rail Positions

**60 Degree Rail Positions** 

www.kwiktech.com.au
© Kwiktech Pty Ltd 2021

Page 3