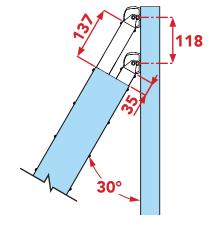

All dimensions are in millimeters (mm)

**O Degree Rail Positions** 

11.25 Degree Rail Positions

22.5 Degree Rail Positions

**Rail End View** 

33.75 Degree Rail Positions

**45 Degree Rail Positions** 

**60 Degree Rail Positions** 

All dimensions are in millimeters (mm)

All dimensions are in millimeters (mm)

11.25 Degree Rail Positions

22.5 Degree Rail Positions

**60 Degree Rail Positions** 

www.kwiktech.com.au
© Kwiktech Pty Ltd 2021

Page 3