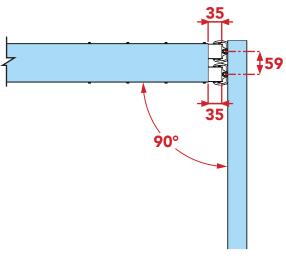

All dimensions are in millimeters (mm)

**O Degree Rail Positions** 

11.25 Degree Rail Positions

22.5 Degree Rail Positions

**Rail End View** 

33.75 Degree Rail Positions

**45 Degree Rail Positions** 

**60 Degree Rail Positions** 

All dimensions are in millimeters (mm)

All dimensions are in millimeters (mm)

11.25 Degree Rail Positions

22.5 Degree Rail Positions

**60 Degree Rail Positions** 

www.kwiktech.com.au
© Kwiktech Pty Ltd 2021

Page 3