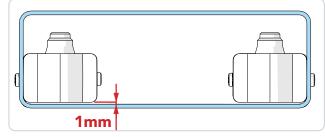

All dimensions are in millimeters (mm)

**O Degree Rail Positions** 

11.25 Degree Rail Positions

22.5 Degree Rail Positions

**Rail End View** 

33.75 Degree Rail Positions

**45 Degree Rail Positions** 

**60 Degree Rail Positions** 

All dimensions are in millimeters (mm)

All dimensions are in millimeters (mm)

11.25 Degree Rail Positions

22.5 Degree Rail Positions

**60 Degree Rail Positions** 

www.kwiktech.com.au
© Kwiktech Pty Ltd 2021

Page 3