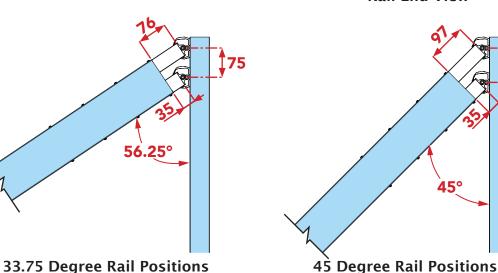

All dimensions are in millimeters (mm)

**O Degree Rail Positions** 

11.25 Degree Rail Positions

22.5 Degree Rail Positions

**Rail End View** 

33.75 Degree Rail Positions

**45 Degree Rail Positions** 

**60 Degree Rail Positions** 