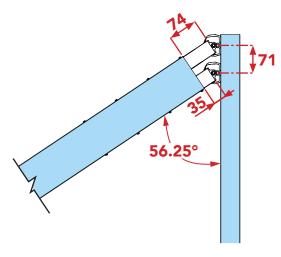

All dimensions are in millimeters (mm)

**O Degree Rail Positions** 

11.25 Degree Rail Positions

22.5 Degree Rail Positions

**Rail End View** 

33.75 Degree Rail Positions

**45 Degree Rail Positions** 

**60 Degree Rail Positions** 

All dimensions are in millimeters (mm)

All dimensions are in millimeters (mm)

11.25 Degree Rail Positions

22.5 Degree Rail Positions

**60 Degree Rail Positions** 

www.kwiktech.com.au
© Kwiktech Pty Ltd 2021

Page 3