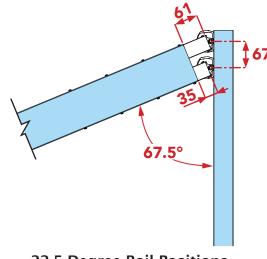

All dimensions are in millimeters (mm)

**O Degree Rail Positions** 

11.25 Degree Rail Positions

22.5 Degree Rail Positions

**Rail End View** 

33.75 Degree Rail Positions

**45 Degree Rail Positions** 

**60 Degree Rail Positions** 