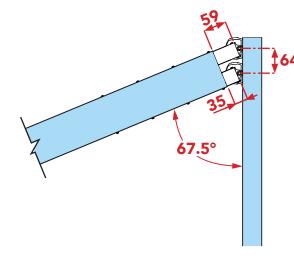

All dimensions are in millimeters (mm)

**O Degree Rail Positions** 

11.25 Degree Rail Positions

22.5 Degree Rail Positions

**Rail End View** 

33.75 Degree Rail Positions

**45 Degree Rail Positions** 

**60 Degree Rail Positions** 

All dimensions are in millimeters (mm)

All dimensions are in millimeters (mm)

11.25 Degree Rail Positions

22.5 Degree Rail Positions

**60 Degree Rail Positions** 

www.kwiktech.com.au
© Kwiktech Pty Ltd 2021

Page 3