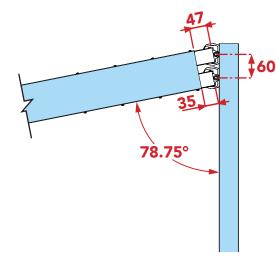

All dimensions are in millimeters (mm)

**O Degree Rail Positions** 

11.25 Degree Rail Positions

22.5 Degree Rail Positions

**Rail End View** 

33.75 Degree Rail Positions

**45 Degree Rail Positions** 

**60 Degree Rail Positions** 

All dimensions are in millimeters (mm)

All dimensions are in millimeters (mm)

11.25 Degree Rail Positions

22.5 Degree Rail Positions

**60 Degree Rail Positions** 

www.kwiktech.com.au
© Kwiktech Pty Ltd 2021

Page 3