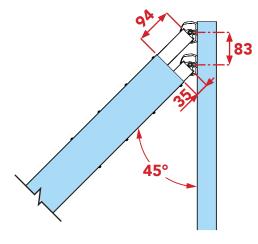

All dimensions are in millimeters (mm)

**O Degree Rail Positions** 

11.25 Degree Rail Positions

22.5 Degree Rail Positions

**Rail End View** 

33.75 Degree Rail Positions

**45 Degree Rail Positions** 

**60 Degree Rail Positions** 

All dimensions are in millimeters (mm)

All dimensions are in millimeters (mm)

11.25 Degree Rail Positions

22.5 Degree Rail Positions

**60 Degree Rail Positions** 

www.kwiktech.com.au
© Kwiktech Pty Ltd 2021

Page 3