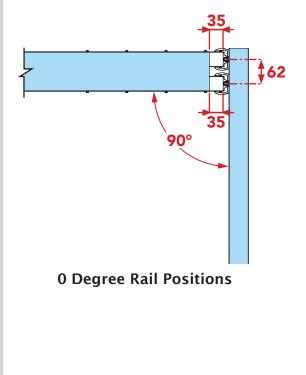

All dimensions are in millimeters (mm)

**O Degree Rail Positions** 

11.25 Degree Rail Positions

22.5 Degree Rail Positions

**Rail End View** 

33.75 Degree Rail Positions

**45 Degree Rail Positions** 

**60 Degree Rail Positions** 

All dimensions are in millimeters (mm)

All dimensions are in millimeters (mm)

11.25 Degree Rail Positions

22.5 Degree Rail Positions

**60 Degree Rail Positions** 

www.kwiktech.com.au
© Kwiktech Pty Ltd 2021

Page 3