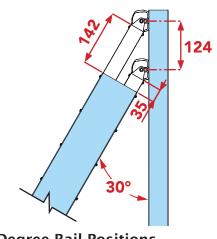

All dimensions are in millimeters (mm)

**O Degree Rail Positions** 

11.25 Degree Rail Positions

22.5 Degree Rail Positions

**Rail End View** 

33.75 Degree Rail Positions

**45 Degree Rail Positions** 

**60 Degree Rail Positions** 