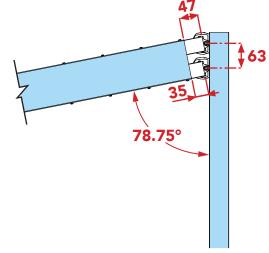

All dimensions are in millimeters (mm)

**O Degree Rail Positions** 

11.25 Degree Rail Positions

22.5 Degree Rail Positions

**Rail End View** 

33.75 Degree Rail Positions

**45 Degree Rail Positions** 

**60 Degree Rail Positions** 