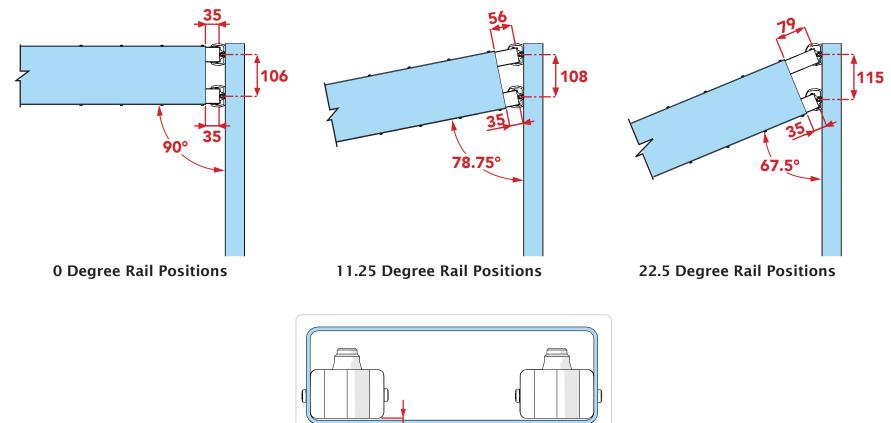

All dimensions are in millimeters (mm)

**O Degree Rail Positions** 

11.25 Degree Rail Positions

22.5 Degree Rail Positions

**Rail End View** 

33.75 Degree Rail Positions

**45 Degree Rail Positions** 

**60 Degree Rail Positions** 

All dimensions are in millimeters (mm)

All dimensions are in millimeters (mm)

11.25 Degree Rail Positions

22.5 Degree Rail Positions

**60 Degree Rail Positions** 

www.kwiktech.com.au
© Kwiktech Pty Ltd 2021

Page 3