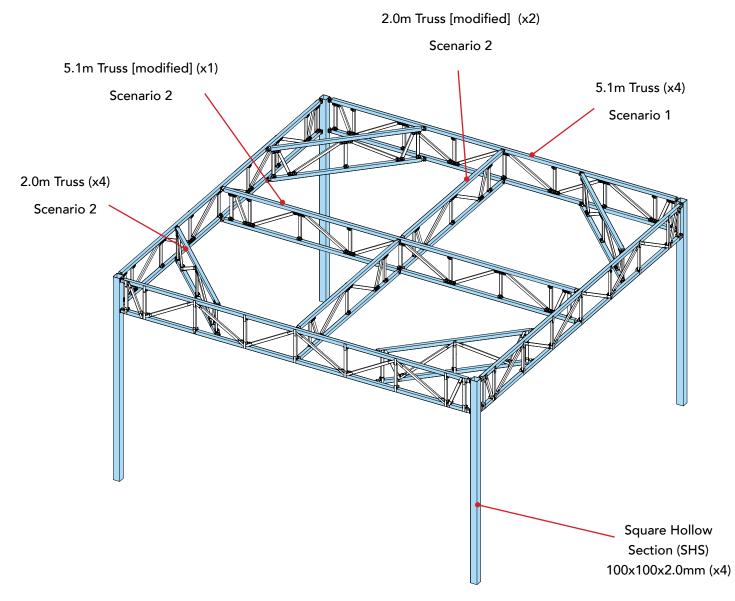

### **Modified Truss**

Build Guide

Read in conjuction with Kwiktech Build Guide and Kwiktech Tips & Tricks

Rating: Refer to Kwiktech Test Specification

Rev 0

This Manual is the sole property of Kwiktech Pty Ltd. All rights are reserved.

This Manual is designed to be only used with Kwiktech produced products.

No part of this Manual or the Kwiktech product design may be copied or reproduced without the consent of Kwiktech Pty Ltd.

Construction using Kwiktech products may require planning approval. Always contact your Local Council for the most up-to-date rules and regulations for your area.

All dimensions are in millimeters (mm)

www.kwiktech.com.au © Kwiktech Pty Ltd 2021

Note: Refer to original 5.1m and 2.0m Truss Manuals