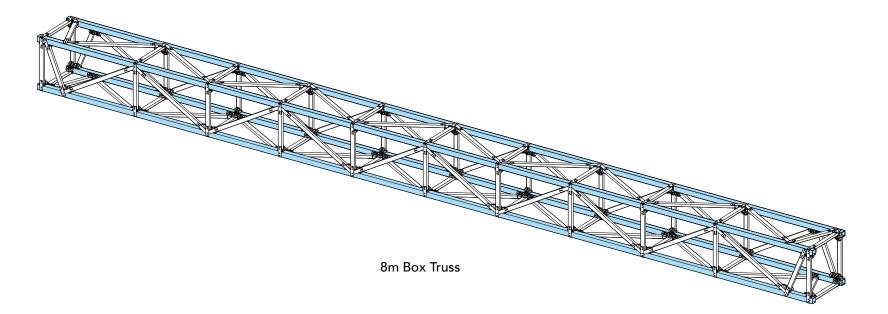

# Potential Box Truss

**Truss Inspiration** 

Build Guide

Read in conjuction with Kwiktech Build Guide and Kwiktech Tips & Tricks

Designed by

Rating: Refer to Kwiktech Test Specification

Rev 0

This Manual is the sole property of Kwiktech Pty Ltd. All rights are reserved.

This Manual is designed to be only used with Kwiktech produced products.

No part of this Manual or the Kwiktech product design may be copied or reproduced without the consent of Kwiktech Pty Ltd.

Construction using Kwiktech products may require planning approval. Always contact your Local Council for the most up-to-date rules and regulations for your area.

All dimensions are in millimeters (mm)

www.kwiktech.com.au © Kwiktech Pty Ltd 2021

2m Box Truss