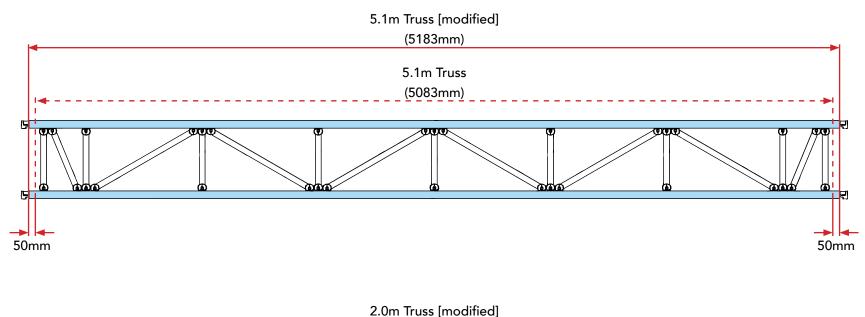

### **Modified Truss**

Build Guide

Read in conjuction with Kwiktech Build Guide and Kwiktech Tips & Tricks

Rating: Refer to Kwiktech Test Specification

Rev 0

This Manual is the sole property of Kwiktech Pty Ltd. All rights are reserved.

This Manual is designed to be only used with Kwiktech produced products.

No part of this Manual or the Kwiktech product design may be copied or reproduced without the consent of Kwiktech Pty Ltd.

Construction using Kwiktech products may require planning approval. Always contact your Local Council for the most up-to-date rules and regulations for your area.

All dimensions are in millimeters (mm)

www.kwiktech.com.au © Kwiktech Pty Ltd 2021

Note: Refer to original 5.1m and 2.0m Truss Manuals