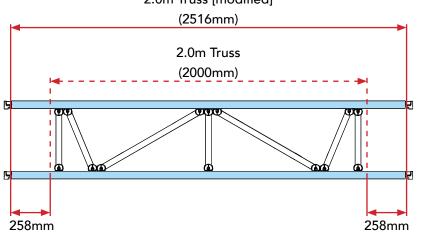

### **Modified Truss**

Build Guide

Read in conjuction with Kwiktech Build Guide and Kwiktech Tips & Tricks

Rating: Refer to Kwiktech Test Specification

Rev 0

This Manual is the sole property of Kwiktech Pty Ltd. All rights are reserved.

This Manual is designed to be only used with Kwiktech produced products.

No part of this Manual or the Kwiktech product design may be copied or reproduced without the consent of Kwiktech Pty Ltd.

Construction using Kwiktech products may require planning approval. Always contact your Local Council for the most up-to-date rules and regulations for your area.

All dimensions are in millimeters (mm)

www.kwiktech.com.au © Kwiktech Pty Ltd 2021

Note: Refer to original 5.1m and 2.0m Truss Manuals