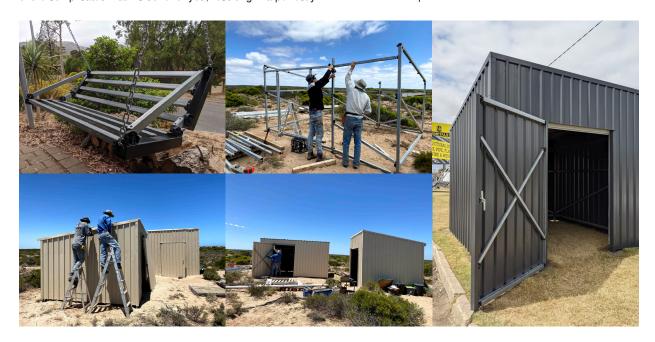

regardless of the material you're working with. But when it comes to metalwork, particularly hollow metal, it can be even more intimidating. Not only does metalwork require a vast knowledge of measuring and welding, but it can also be incredibly time-consuming. That's where Kwiktech comes in their joiners allow you to complete your project in a fraction of the time without needing any specialized equipment.

Kwiktech specializes in joining hollow metals to build strong, flush, and functional frames. They have developed a multitude of connection kits, with their most popular being a shed building kit, that are essentially fool-proof. Anyone can pick up a Kwiktech kit and start building, whether you have any DIY experience or not. Clear directions and a passion for helping anyone with questions relating to their builds make Kwiktech easy and reliable. With Kwiktech, building nerves become a thing of the past.

Kwiktech's hollow metal joining technology completely eliminates the need for welding. With a rigid composure that is inserted directly onto and into your hollow metal, Kwiktech joiners are able to withstand incredible loads with no issues whatsoever. You needn't worry about your projects falling apart - Kwiktech is designed to brace for structural integrity and does the same job for over a third of the effort without distortion. Controlled experiments have found that Kwiktech introduces an assembly method that's three times faster than welding, making it the most adaptable hollow metal joining solution currently on the market.