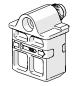

## Includes:

Kwiktech Universal Connector (KT-P-002) **x8** 

Kwiktech Standard Rail Insert (KT-P-003) **x8** 

Right Angle Bracket

**x** 1

10g x 16 Self Drilling Wafer Head Screw

x50

Socket Head Cap Screw