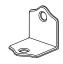

## Includes:

Kwiktech Universal Connector (KT-P-002) **x8** 

Kwiktech Standard Rail Insert (KT-P-003) **x8** 

Right Angle Bracket

**x** 1

10g x 16 Self Drilling Wafer Head Screw

x50

Socket Head Cap Screw