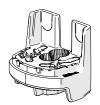

## Includes:

Kwiktech Universal Connector (KT-P-002) **x8** 

Kwiktech Standard Rail Insert (KT-P-003) **x8** 

Right Angle Bracket

**x** 1

10g x 16 Self Drilling Wafer Head Screw

x50

Socket Head Cap Screw