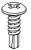

## Includes:

Kwiktech Universal Connector (KT-P-002) **x8** 

Kwiktech Standard Rail Insert (KT-P-003) **x8** 

Right Angle Bracket

**x** 1

10g x 16 Self Drilling Wafer Head Screw

x50

Socket Head Cap Screw