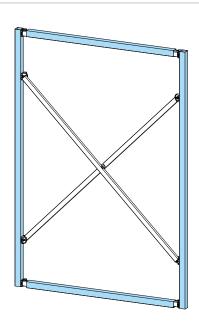

## **EASY FRAME DIY Kit**

## Includes:



Kwiktech Universal Connector (KT-P-002) **x8** 



Kwiktech Standard Rail Insert (KT-P-003) **x8** 



Right Angle Bracket

**x** 1



10g x 16 Self Drilling Wafer Head Screw

x50



Socket Head Cap Screw

x8

## **Metal Tube Required**

Either Aluminium or DuraGal



50x50mm SHS (1.5-2.5mm THK)



25x38 mm RHS (1.2-1.6mm THK)



\*Example built from this kit

## **Tools Required**



Tape Measure



Marker



Power Drill or Impact Driver



No 2. Phillips Head Bit



Hex 5 Bit and/or Allen Key



Safety Glasses



Metal Cutting Tool for DIY Cutting

Additional safety, clamping and access equipment may be required at the users discretion. Ø3.5mm drill bit required for some frame work concepts.

9351815000237